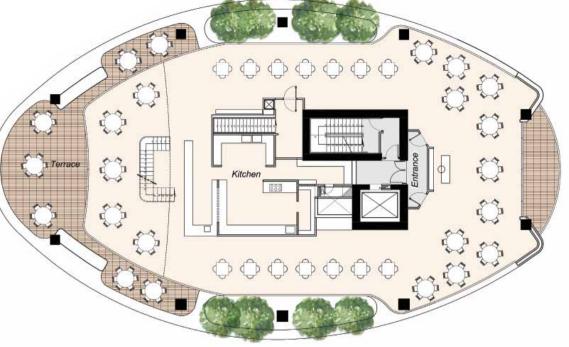

# 360 GROUND LEVEL

The spacious shops on the ground level with their double height glass windows are perfect showcases for displaying their products and enticing the buyers to their 3-level splendour. Parking spaces as well as additional entrances are available in the first basement.

A café / restaurant on the square on the ground level of the building will be open to the public throughout the day and evening and will also provide the residents with room and catering services.

## GROUND LEVEL FLOOR PLAN

- 3 exceptional Shops
- 1 licenced Cafe-Restaurant
- Residents Lobby
- Sky Restaurant Lobby
- Parking Areas
- Public Square
- Garden