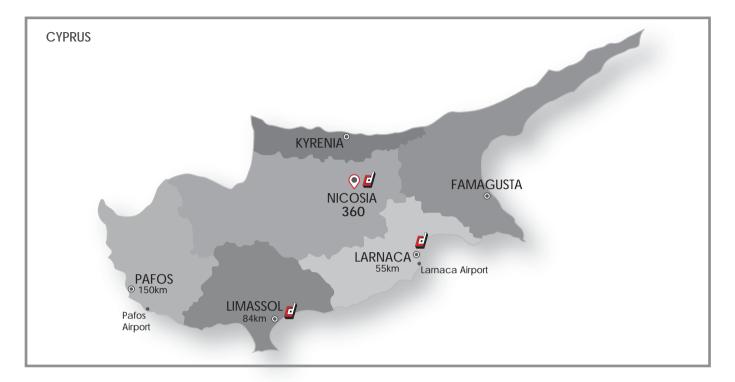

## LOCATION

Nicosia is the capital of Cyprus and one of the oldest historical cities of the region. It is the seat of the Cyprus Government and the business, banking and education centre of the island.