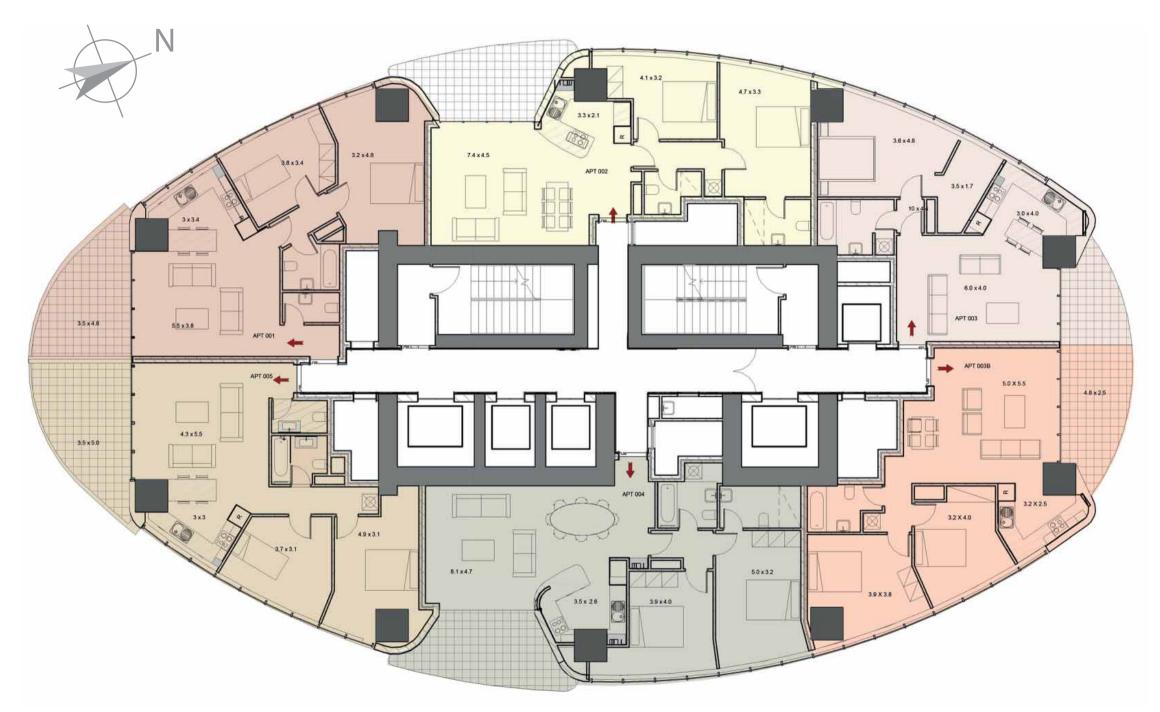

|                       | PROPERTY | BEDROOMS | INTERNAL<br>COVERED<br>AREAS m <sup>2</sup> | COVERED<br>TERRACES<br>m <sup>2</sup> | TOTAL<br>COVERED<br>AREAS m <sup>2</sup> | COMMON<br>AREAS<br>m <sup>2</sup> | TOTAL<br>AREAS<br>m <sup>2</sup> |
|-----------------------|----------|----------|---------------------------------------------|---------------------------------------|------------------------------------------|-----------------------------------|----------------------------------|
| 6 APARTMENT<br>FLOORS | 001      | 2        | 83                                          | 18                                    | 101                                      | 21                                | 123                              |
|                       | 002      | 2        | 91                                          | 14                                    | 105                                      | 22                                | 127                              |
|                       | 003A     | 1        | 68                                          | 8                                     | 76                                       | 19                                | 95                               |
|                       | 003B     | 2        | 79                                          | 11                                    | 90                                       | 19                                | 109                              |
|                       | 004      | 2        | 100                                         | 14                                    | 114                                      | 25                                | 139                              |
|                       | 005      | 2        | 82                                          | 20                                    | 102                                      | 22                                | 125                              |
| 5 APARTMENT<br>FLOORS | 001      | 2        | 90                                          | 24                                    | 114                                      | 22                                | 136                              |
|                       | 002      | 2        | 91                                          | 14                                    | 105                                      | 21                                | 126                              |
|                       | 003      | 3        | 147                                         | 19                                    | 166                                      | 33                                | 199                              |
|                       | 004      | 2        | 112                                         | 13                                    | 125                                      | 25                                | 150                              |
|                       | 005      | 1        | 67                                          | 14                                    | 81                                       | 16                                | 97                               |
| 4 APARTMENT<br>FLOORS | 001      | 3        | 156                                         | 37                                    | 193                                      | 36                                | 232                              |
|                       | 002      | 2        | 111                                         | 14                                    | 125                                      | 29                                | 154                              |
|                       | 003      | 3        | 134                                         | 19                                    | 153                                      | 32                                | 185                              |
|                       | 004      | 2        | 113                                         | 14                                    | 127                                      | 27                                | 154                              |

## TYPICAL 5-APARTMENT FLOOR PLAN

## TYPICAL RESIDENTIAL FLOOR

The **360** boasts a totally innovative design approach: all the common areas have been placed in the central core of the building, leaving the perimeter largely free from any beams and obstructions.

The large area of each floor can be divided into customdesigned living spaces to the requirements of each individual person or family.

We propose here how the floors can be divided into four, five or six residential apartments, but any configuration is possible, even duplex or whole-floor spaces.

- Exclusive made-to-measure designs.Choose your view and tell us what you need.
- We design your apartment for you.
- Custom made for your needs.
- Unique apartments. Unique lifestyle.

360 NICOSIA | **34** 360 NICOSIA | **35** 