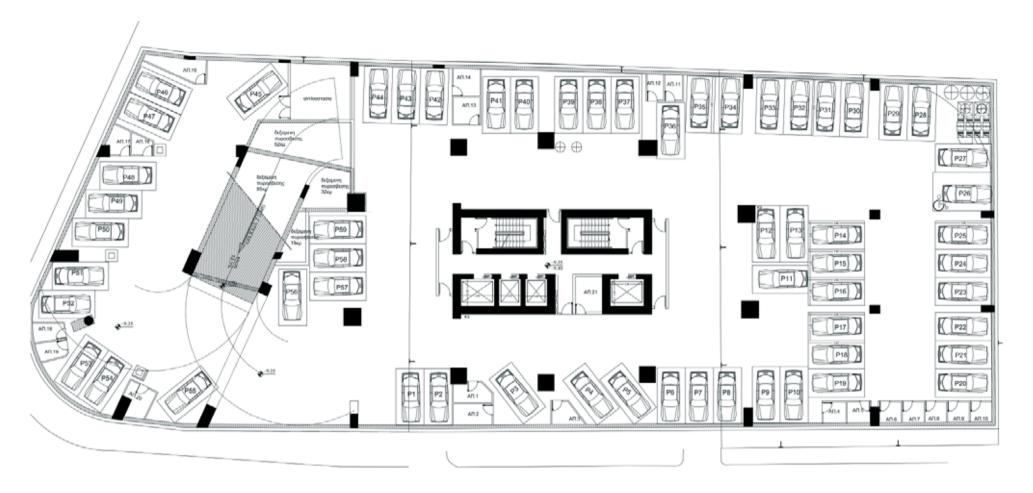

## THIRD LEVEL FLOOR PLAN

MEZZANINE FLOOR PLAN

- 3-level Shops
- Parking
- Designated storage

BASEMENT FLOOR PLAN - LEVEL B \_\_\_\_\_\_\_ BASEMENT FLOOR PLAN - LEVEL C

## BASEMENT LEVELS

The building's 3 underground levels are dedicated to the secure parking of the residents' vehicles. Valet services will also be available. All areas will be monitored and only authorised vehicles will be able to enter and exit the building using pre-authorised passes.