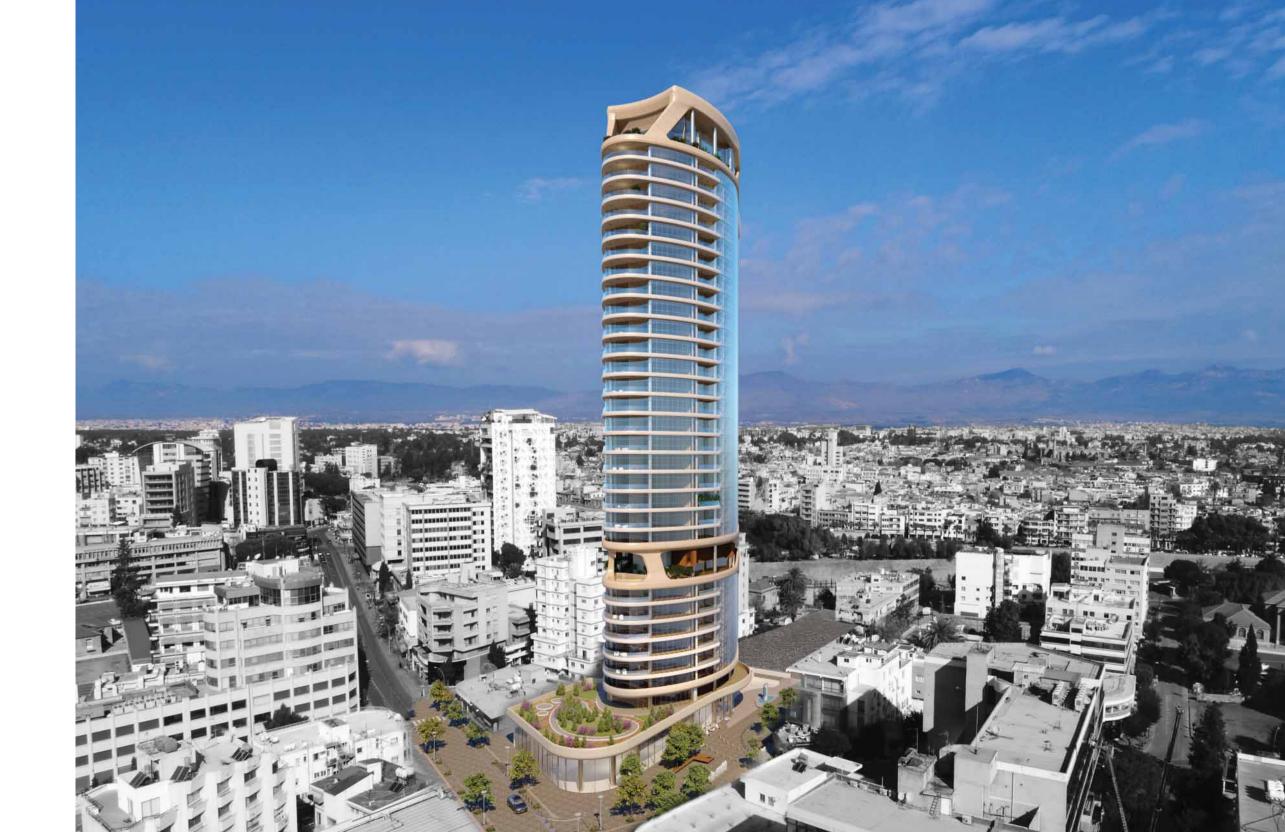

# PROJECT OVERVIEW

On Nicosia's busiest street, overlooking the city and beyond, stands the **360**, the capital's tallest landmark with an impressive height of 135m and 34 floors of unique properties.

With breath-taking 360° views that stretch for miles around the city, it cuts elegantly into the sky above Nicosia's most fashionable, creative and commercial district.

## THE AREA

On the most central part of this City, on the new pedestrian plaza that will be created we are building the **360**, the new exciting 34-level residential tower that is already shaping a new standard of living in the capital.

360 stands apart, epitomising the area's creativity and culture, and the city's energy and entrepreneurship