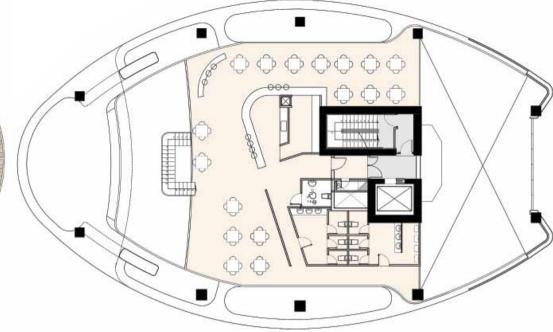

# PANORAMIC SKY RESTAURANT & CLUB

The amazing restaurant and club on the top two levels of **360** is becoming "the talk of the town!" Apart from its superb menus, the views of Cyprus by night will be an absolute experience not to be missed by anyone.

Through the separate lobby on the side of the building the dedicated lift will service the Sky Restaurant and Club on the 33rd and 34th levels.

The highest restaurant in Cyprus offers a unique lifestyle experience.