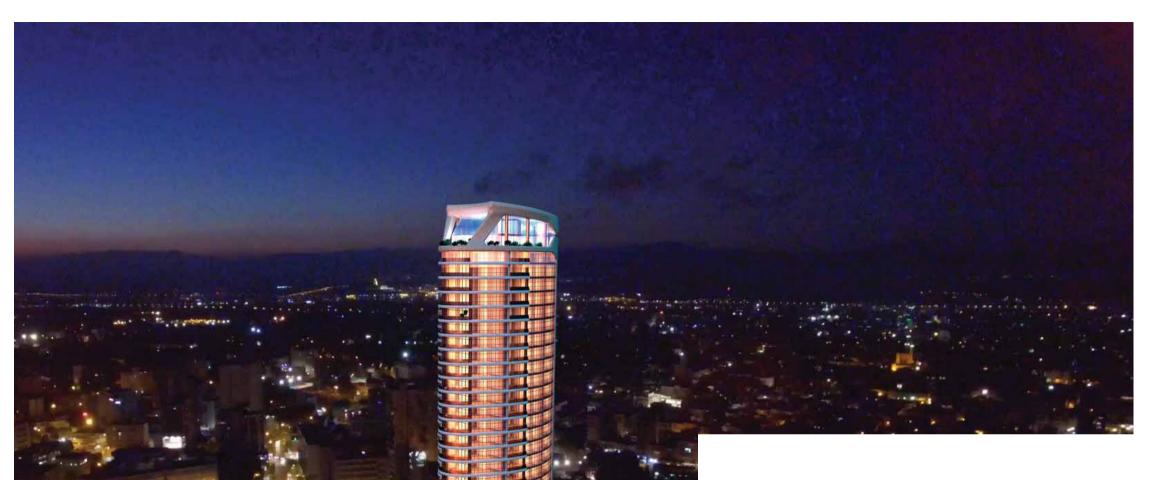

# PROJECT OVERVIEW

On Nicosia's busiest street, overlooking the city and beyond, stands the **360**, the capital's tallest landmark with an impressive height of 135m and 34 floors of unique properties.

With breath-taking 360° views that stretch for miles around the city, it cuts elegantly into the sky above Nicosia's most fashionable, creative and commercial district.