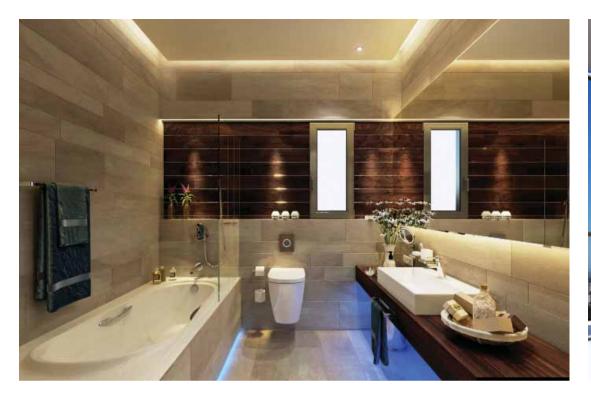

## TECHNICAL SPECIFICATIONS

At the **360**, our goal is to enhance the lives of our residents by providing them with top-grade amenities. We want their homes to be the relaxing sanctuaries they always imagined they could be. In their apartments, they will discover features such as our "smart" tablet that enables control of all the electrically operated units of the apartment. Elegant marbles and warm parquet floors, granite and quartz countertops, modern carpentry, and top quality sanitary ware are among the offered standard features.

#### 360 is also fitted with

- Thermal break aluminium frames with Triple Glazing Low-E glass
- Super-fast quiet elevators
- Structured Cabling System with USB chargers
- Class A Energy Certificate
- LED lights with movement sensors and dimmers
- Fire and Burglar Alarms
- CCTV Cameras
- Central Satellite Dish
- VRV Air-conditioning / Heating for each apartment
- Underfloor Heating for each apartment
- Ventilation and Fresh Air system for each apartment
- Suspended ceilings with LED lights and concealed curtain rails
- High quality cabinetry with corian / technogranite
- High quality marble / parquet floors
- Wood veneer doors and Frames
- Security Entrance Doors
- Luxury sanitary ware with frameless glass