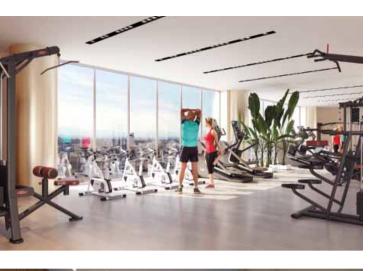

## RELAX AND ENJOY

On the double height 10th floor of the building, we placed the large swimming pool, sun-deck and other communal areas including a fully-equipped gym with a spa, sauna and steam bath.

The double-height pool, the fully equipped gym, the wellness centre and the Residents' Club are just a few of the perks that will be reserved exclusively for the enjoyment and relaxation of the residents of the **360**.