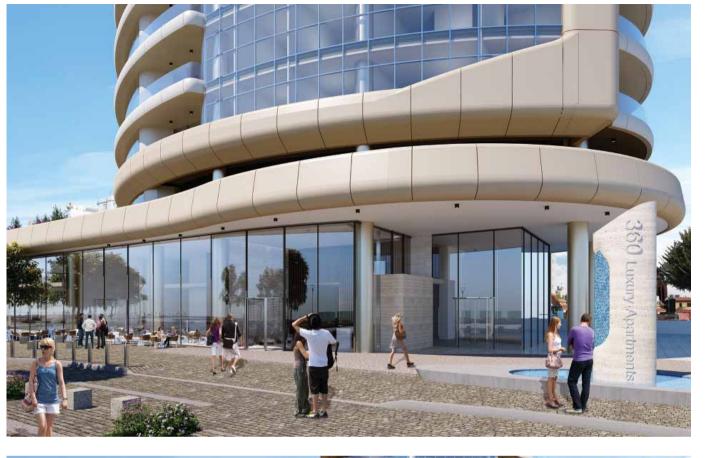

# 360 GROUND LEVEL

The spacious shops on the ground level with their double height glass windows are perfect showcases for displaying their products and enticing the buyers to their 3-level splendour. Parking spaces as well as additional entrances are available in the first basement.

A café / restaurant on the square on the ground level of the building will be open to the public throughout the day and evening and will also provide the residents with room and catering services.

## GROUND LEVEL FLOOR PLAN

- 3 exceptional Shops
- 1 licenced Cafe-Restaurant
- Residents Lobby
- Sky Restaurant Lobby
- Parking Areas
- Public Square
- Garden