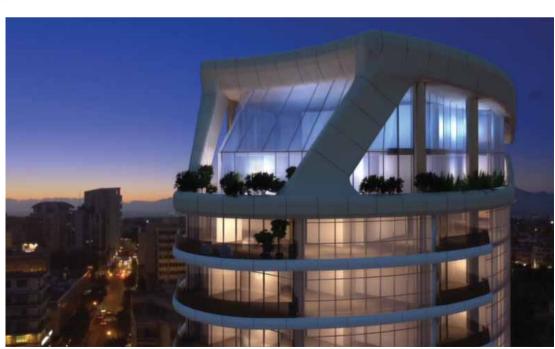

# PANORAMIC SKY RESTAURANT & CLUB

The amazing restaurant and club on the top two levels of **360** is becoming "the talk of the town!" Apart from its superb menus, the views of Cyprus by night will be an absolute experience not to be missed by anyone.

Through the separate lobby on the side of the building the dedicated lift will service the Sky Restaurant and Club on the 33rd and 34th levels.

The highest restaurant in Cyprus offers a unique lifestyle experience.