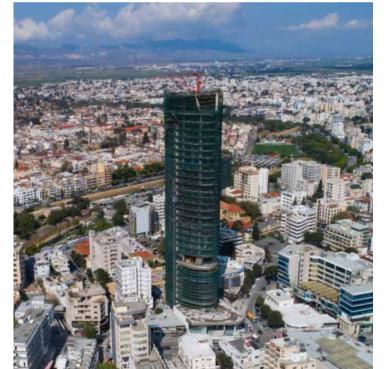

# PROJECT OVERVIEW

On Nicosia's busiest street, overlooking the city and beyond, stands the **360**, the capital's tallest landmark with an impressive height of 135m and 34 floors of unique properties.

With breath-taking 360° views that stretch for miles around the city, it cuts elegantly into the sky above Nicosia's most fashionable, creative and commercial district.