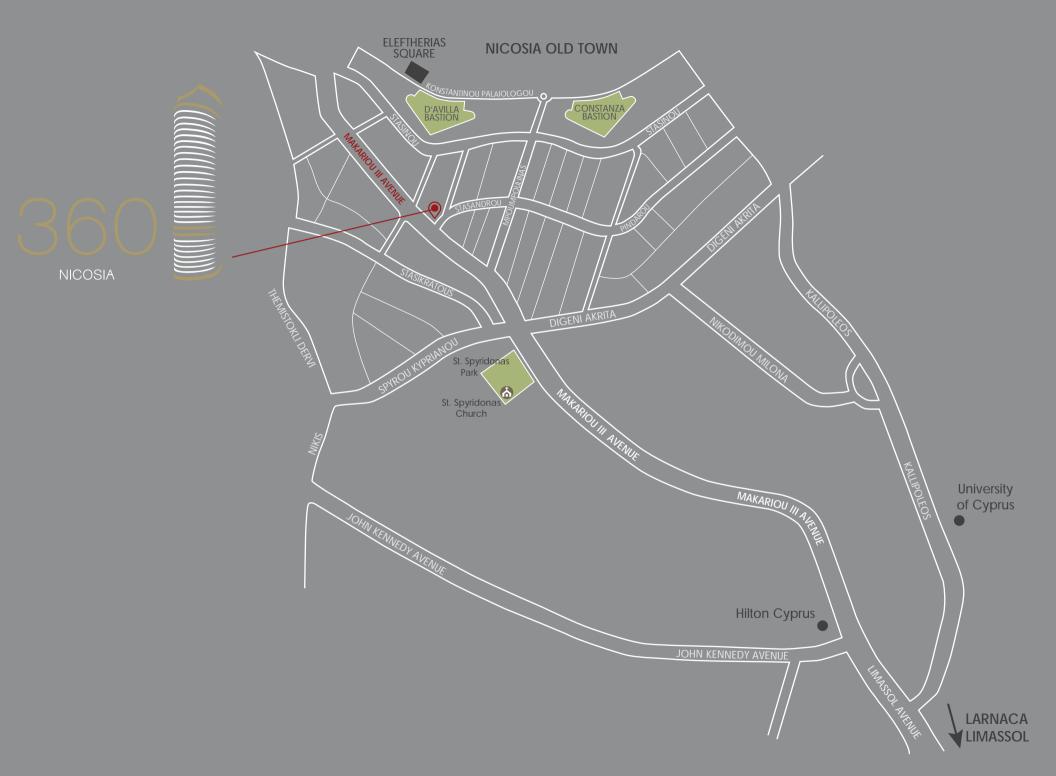

## LOCATION

Nicosia is the capital of Cyprus and one of the oldest historical cities of the region. It is the seat of the Cyprus Government and the business, banking and education centre of the island.

It is a mixture of modern and historical elements, where business, education, culture and entertainment create a unique atmosphere and make central Nicosia a wonderful place to live and work in.

## THE AREA

On the most central part of this City, on the new pedestrian plaza that will be created we are building the **360**, the new exciting 34-level residential tower that is already shaping a new standard of living in the capital.

The new plaza will create an oasis of relaxation around the building letting its occupants enjoy activities not previously enjoyed in city centres: leisure walks, cycling, comfortable shopping, children playing, all under the shade of the beautiful new trees that will grace the whole area of the new plaza.