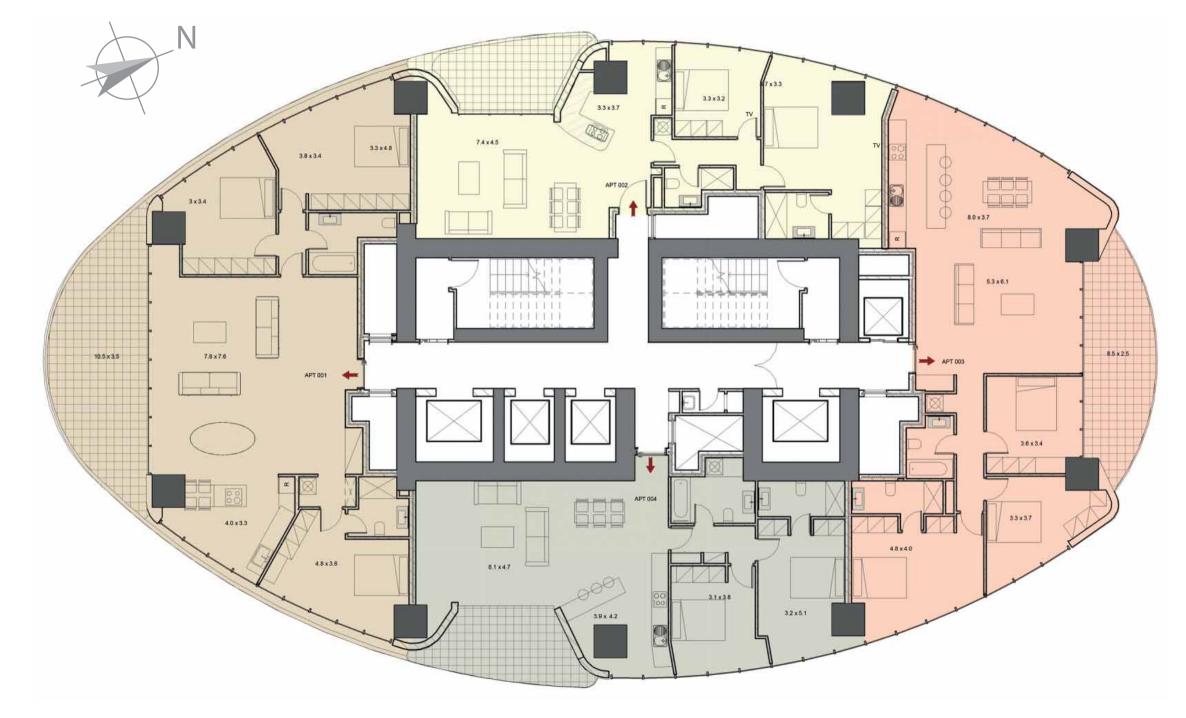

## TYPICAL RESIDENTIAL FLOOR

The **360** boasts a totally innovative design approach: all the common areas have been placed in the central core of the building, leaving the perimeter largely free from any beams and obstructions.

The large area of each floor can be divided into customdesigned living spaces to the requirements of each individual person or family.

We propose here how the floors can be divided into four, five or six residential apartments, but any configuration is possible, even duplex or whole-floor spaces.

- Exclusive made-to-measure designs.Choose your view and tell us what you need.
- We design your apartment for you.
- Custom made for your needs.
- Unique apartments. Unique lifestyle.

360 NICOSIA | **34** 360 NICOSIA | **35** 