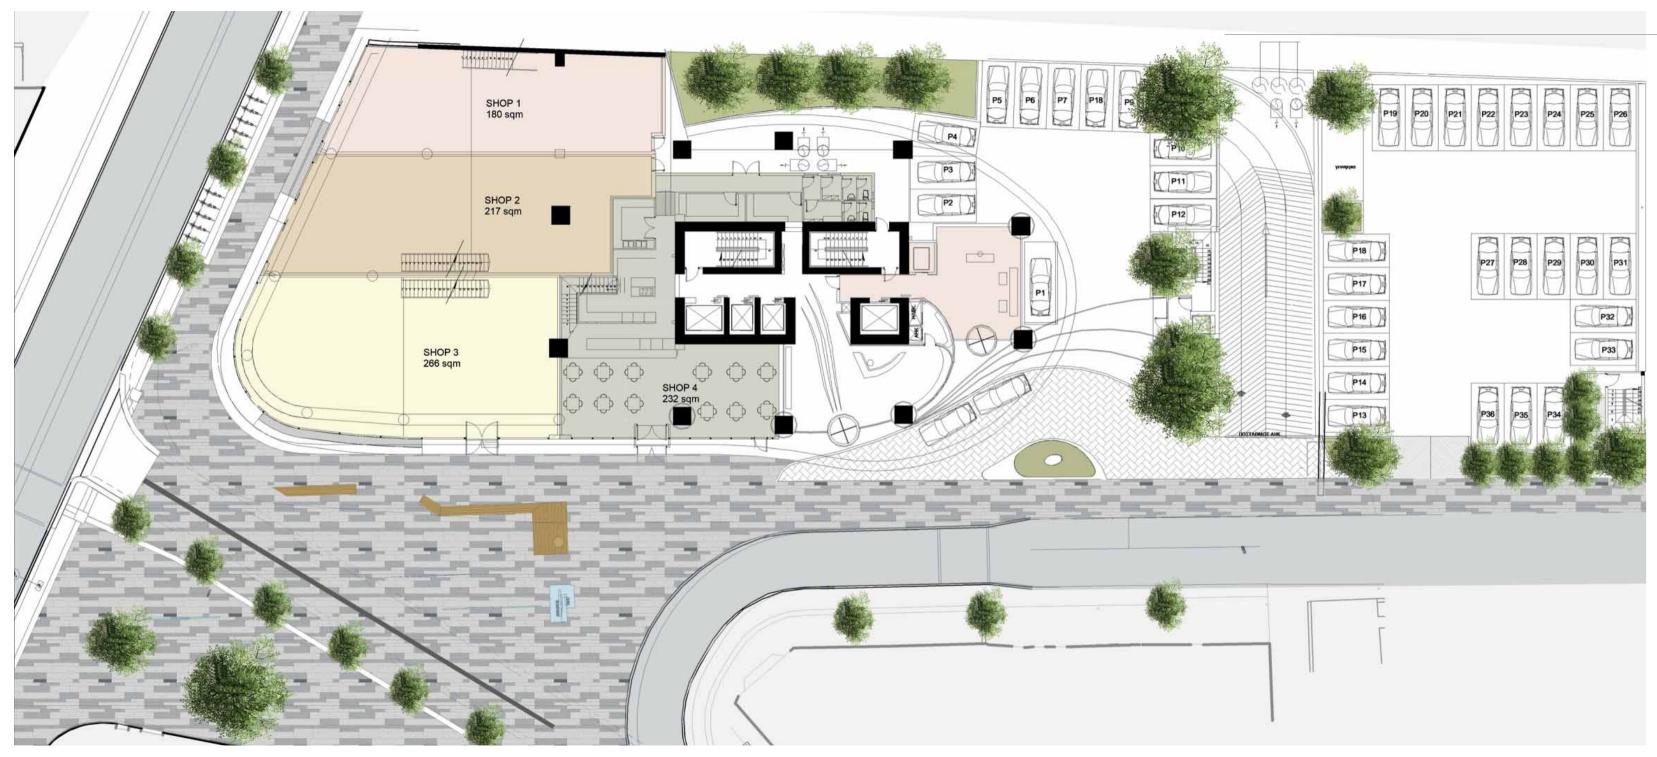

# 360 GROUND LEVEL

The spacious shops on the ground level with their double height glass windows are perfect showcases for displaying their products and enticing the buyers to their 3-level splendour. Parking spaces as well as additional entrances are available in the first basement.

A café / restaurant on the square on the ground level of the building will be open to the public throughout the day and evening and will also provide the residents with room and catering services.

## GROUND LEVEL FLOOR PLAN

- 3 exceptional Shops
- 1 licenced Cafe-Restaurant
- Residents Lobby
- Sky Restaurant Lobby
- Parking Areas
- Public Square
- Garden