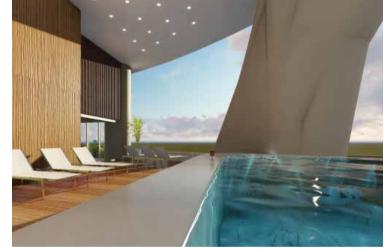

## RELAX AND ENJOY

On the double height 10th floor of the building, we placed the large swimming pool, sun-deck and other communal areas including a fully-equipped gym with a spa, sauna and steam bath.

The double-height pool, the fully equipped gym, the wellness centre and the Residents' Club are just a few of the perks that will be reserved exclusively for the enjoyment and relaxation of the residents of the **360**.