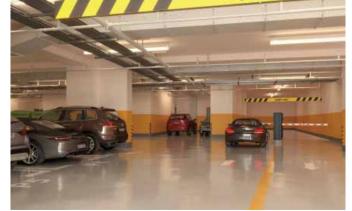

## BASEMENT LEVELS

The building's 3 underground levels are dedicated to the secure parking of the residents' vehicles. Valet services will also be available. All areas will be monitored and only authorised vehicles will be able to enter and exit the building using pre-authorised passes.