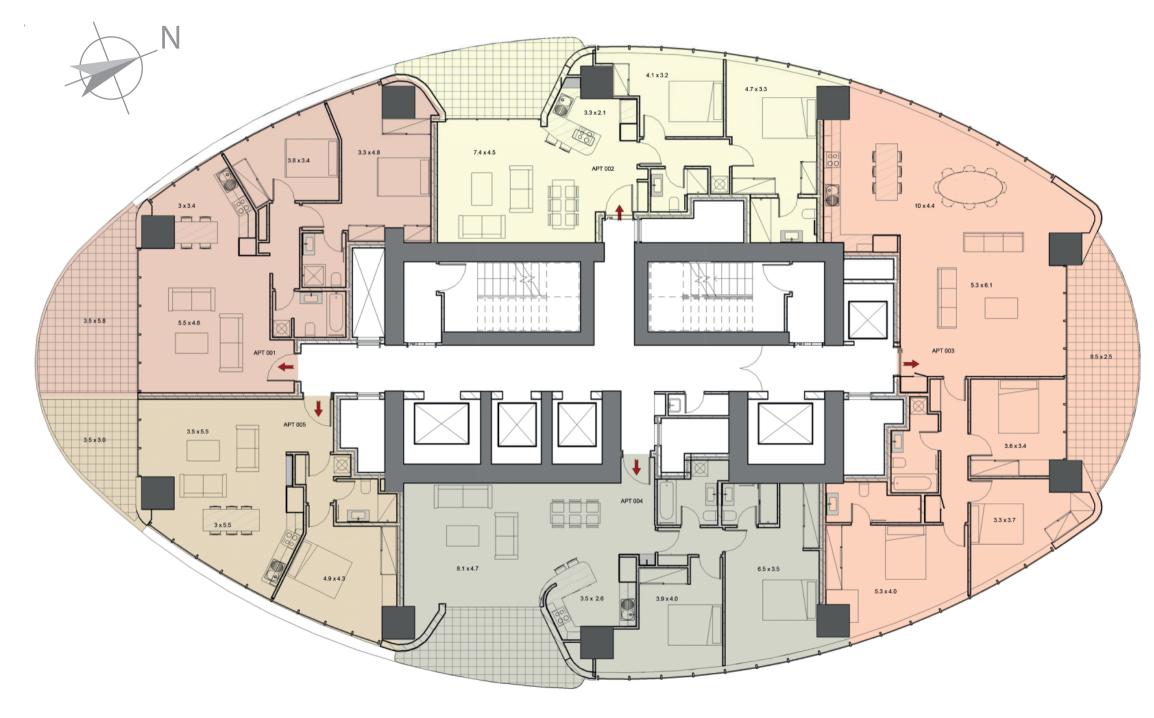

## TYPICAL 5-APARTMENT FLOOR PLAN

## TYPICAL RESIDENTIAL FLOOR

The **360** boasts a totally innovative design approach: all the common areas have been placed in the central core of the building, leaving the perimeter largely free from any beams and obstructions.

The large area of each floor can be divided into customdesigned living spaces to the requirements of each individual person or family.

We propose here how the floors can be divided into four, five or six residential apartments, but any configuration is possible, even duplex or whole-floor spaces.