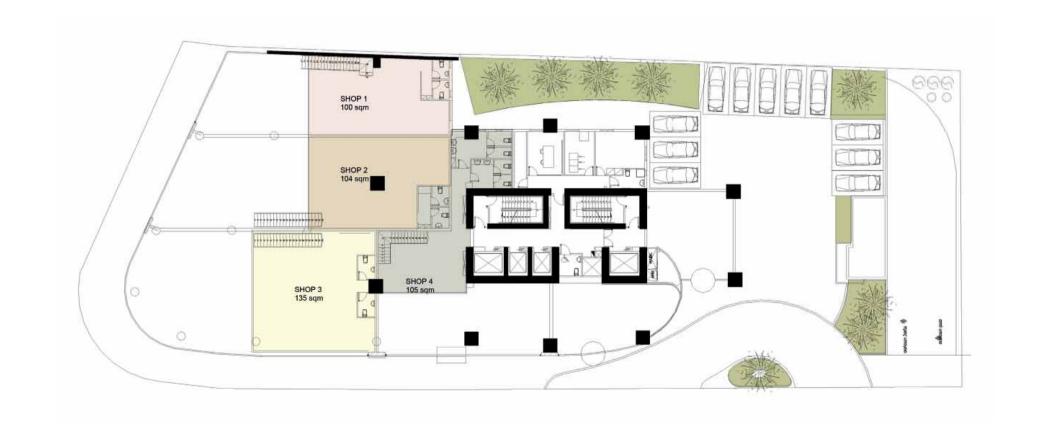

# 360 GROUND LEVEL

The spacious shops on the ground level with their double height glass windows are perfect showcases for displaying their products and enticing the buyers to their 3-level splendour. Parking spaces as well as additional entrances are available in the first basement.

## GROUND LEVEL FLOOR PLAN

- 3 exceptional Shops
- 1 licenced Cafe-Restaurant
- Residents Lobby
- Sky Restaurant Lobby
- Parking Areas
- Public Square
- Garden