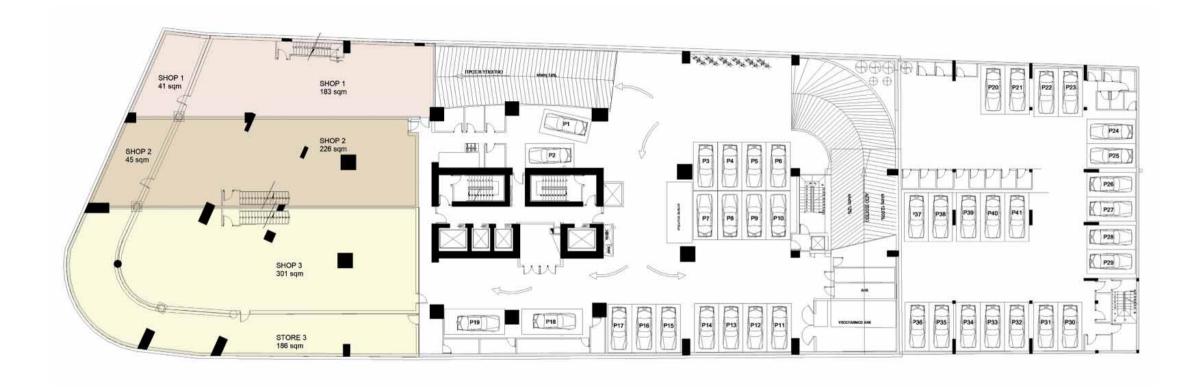

## THIRD LEVEL FLOOR PLAN

MEZZANINE FLOOR PLAN

- 3-level Shops
- Parking
- Designated storage

BASEMENT FLOOR PLAN - LEVEL B \_\_\_\_\_\_\_ BASEMENT FLOOR PLAN - LEVEL C

## BASEMENT LEVELS

The building's 3 underground levels are dedicated to the secure parking of the residents' vehicles. Valet services will also be available. All areas will be monitored and only authorised vehicles will be able to enter and exit the building using pre-authorised passes.