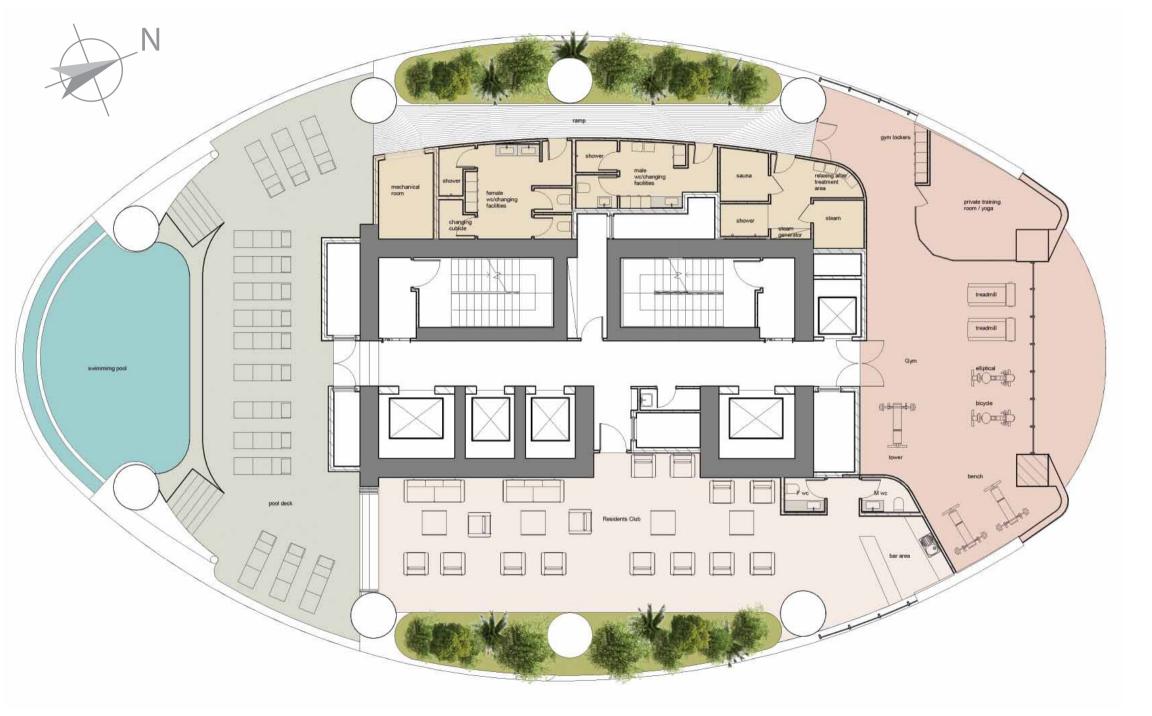

## RELAX AND ENJOY

On the double height 10th floor of the building, we placed the large swimming pool, sun-deck and other communal areas including a fully-equipped gym with a spa, sauna and steam bath.

On another area of this floor, dedicated to the comfort and relaxation of the tenants, we have designed a private Residents Club, with a view of the city where the guests can enjoy their drink, or welcome their friends or even rent the space for their children's birthday party!

The double-height pool, the fully equipped gym, the wellness centre and the Residents' Club are just a few of the perks that will be reserved exclusively for the enjoyment and relaxation of the residents of the **360**.