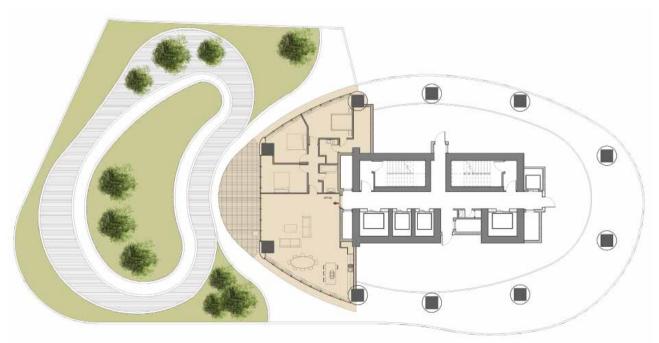

## GROUND LEVEL FLOOR PLAN

- 3 exceptional Shops
- 1 licenced Cafe-Restaurant
- Residents Lobby
- Sky Restaurant Lobby
- Parking Areas
- Public Square
- Garden

## BASEMENT LEVELS

The building's 3 underground levels are dedicated to the secure parking of the residents' vehicles. Valet services will also be available. All areas will be monitored and only authorised vehicles will be able to enter and exit the building using pre-authorised passes.