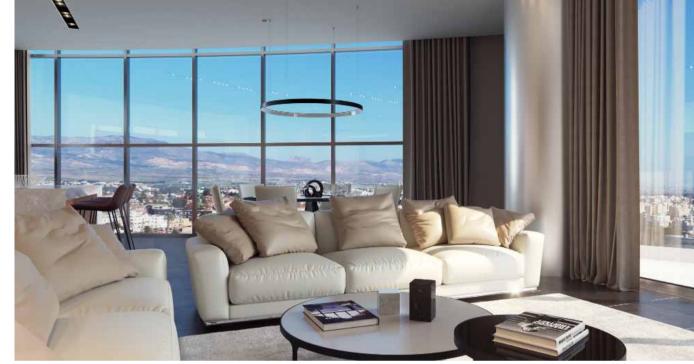

## RELAX AND ENJOY

On the double height 10th floor of the building, we placed the large swimming pool, sun-deck and other communal areas including a fully-equipped gym with a spa, sauna and steam bath.

On another area of this floor, dedicated to the comfort and relaxation of the tenants, we have designed a private Residents Club, with a view of the city where the guests can enjoy their drink, or welcome their friends or even rent the space for their children's birthday party!

The double-height pool, the fully equipped gym, the wellness centre and the Residents' Club are just a few of the perks that will be reserved exclusively for the enjoyment and relaxation of the residents of the **360**.