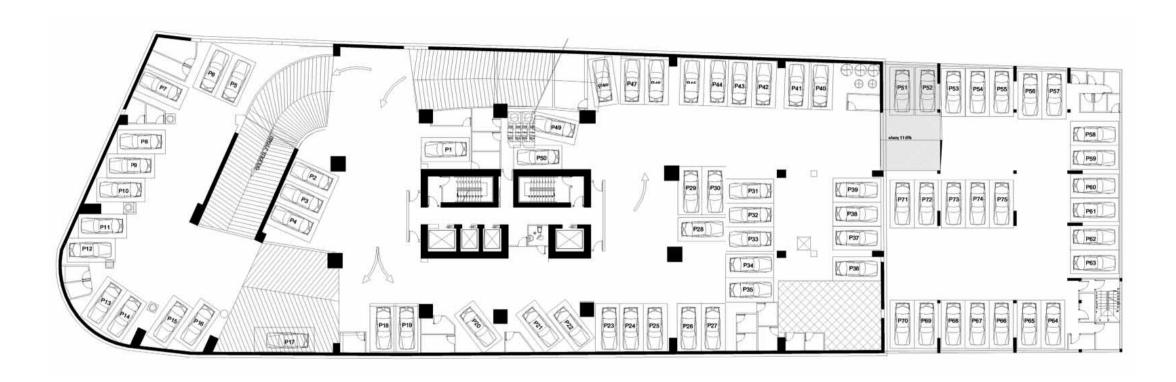

## BASEMENT LEVELS

The building's 3 underground levels are dedicated to the secure parking of the residents' vehicles. Valet services will also be available. All areas will be monitored and only authorised vehicles will be able to enter and exit the building using pre-authorised passes.

# 360 GROUND LEVEL

The spacious shops on the ground level with their double height glass windows are perfect showcases for displaying their products and enticing the buyers to their 3-level splendour. Parking spaces as well as additional entrances are available in the first basement.

## GROUND LEVEL FLOOR PLAN

- 3 exceptional Shops
- 1 licenced Cafe-Restaurant
- Residents Lobby
- Sky Restaurant Lobby
- Parking Areas
- Public Square
- Garden